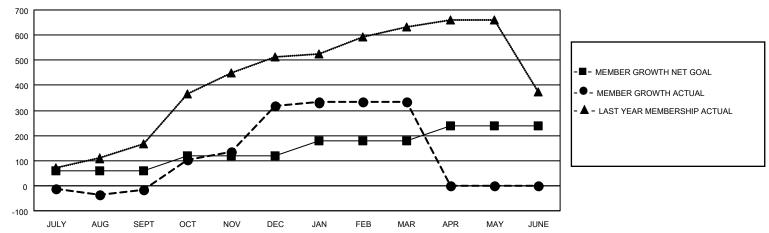

## GOALS AND ACTUAL MEMBERS CUMULATIVE

| DROPPED CLUBS: 8 |     | 74 CLUBS OF 110 ADDED 1 OR<br>MORE NEW MEMBERS | GENDER DISTRIBUTION                 |                                |  |
|------------------|-----|------------------------------------------------|-------------------------------------|--------------------------------|--|
|                  |     | MALE 2,19 FEMALE 725 NON BINARY 0 (0           |                                     | 2,191 (75.14%)<br>725 (24.86%) |  |
| DROPPED MEMBERS  |     |                                                |                                     | 0 (0.00%)<br>0 (0.00%)         |  |
| DECEASED         | 4   |                                                | PREFER NOT TO ANSWER                | 0 (0.00%)                      |  |
| CLUB CANCELLED   | 96  | CLICK HERE FOR CUMULATIVE                      | TOTAL FAMILY UNIT MEMBERS           | 1,260                          |  |
| OTHER            | 133 | MEMBERSHIP DATA                                |                                     |                                |  |
| TOTAL            | 233 |                                                | FAMILY MEMBERS PAYING HALF DUES 755 |                                |  |
|                  |     |                                                |                                     |                                |  |

## MONTHLY MEMBERSHIP PROGRESS REPORT

LOCATION REP OF SRI LANKA

District 306 C2

| Results as of: 3/31/2023 |
|--------------------------|
|                          |
|                          |

| Clubs                 |               |           |               | Members               |                        |                         |                                                    |
|-----------------------|---------------|-----------|---------------|-----------------------|------------------------|-------------------------|----------------------------------------------------|
| RESULTS FOR 2022-2023 |               |           |               | RESULTS FOR 2022-2023 |                        |                         |                                                    |
| QUARTER               | NEW CLUB GOAL | NEW CLUBS | DROPPED CLUBS | QUARTER MEMI          | BER GROWTH NET<br>GOAL | MEMBER GROWTH<br>ACTUAL | DROPPED<br>MEMBERS ACTUAL<br>(including transfers) |
| JULY/AUG/SEPT         | 1             | 0         | 7             | JULY/AUG/SEPT         | 60                     | 109                     | 108                                                |
| OCT/NOV/DEC           | 1             | 8         | 1             | OCT/NOV/DEC           | 60                     | 469                     | 107                                                |
| JAN/FEB/MAR           | 1             | 0         | 0             | JAN/FEB/MAR           | 60                     | 43                      | 18                                                 |
| APR/MAY/JUNE          | 0             | 0         | 0             | APR/MAY/JUNE          | 60                     | 0                       | 0                                                  |