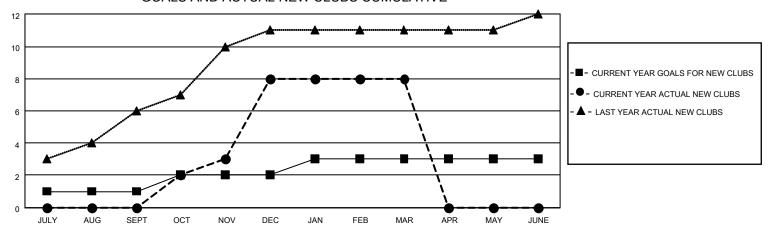

## GOALS AND ACTUAL NEW CLUBS CUMULATIVE

## MONTHLY MEMBERSHIP PROGRESS REPORT

LOCATION REP OF SRI LANKA

District 306 C2

| Results as of: 3/31/2023 |
|--------------------------|
|                          |
|                          |

| Clubs                 |               |           |               | Members               |                        |                         |                                                    |
|-----------------------|---------------|-----------|---------------|-----------------------|------------------------|-------------------------|----------------------------------------------------|
| RESULTS FOR 2022-2023 |               |           |               | RESULTS FOR 2022-2023 |                        |                         |                                                    |
| QUARTER               | NEW CLUB GOAL | NEW CLUBS | DROPPED CLUBS | QUARTER MEMI          | BER GROWTH NET<br>GOAL | MEMBER GROWTH<br>ACTUAL | DROPPED<br>MEMBERS ACTUAL<br>(including transfers) |
| JULY/AUG/SEPT         | 1             | 0         | 7             | JULY/AUG/SEPT         | 60                     | 109                     | 108                                                |
| OCT/NOV/DEC           | 1             | 8         | 1             | OCT/NOV/DEC           | 60                     | 469                     | 107                                                |
| JAN/FEB/MAR           | 1             | 0         | 0             | JAN/FEB/MAR           | 60                     | 43                      | 18                                                 |
| APR/MAY/JUNE          | 0             | 0         | 0             | APR/MAY/JUNE          | 60                     | 0                       | 0                                                  |